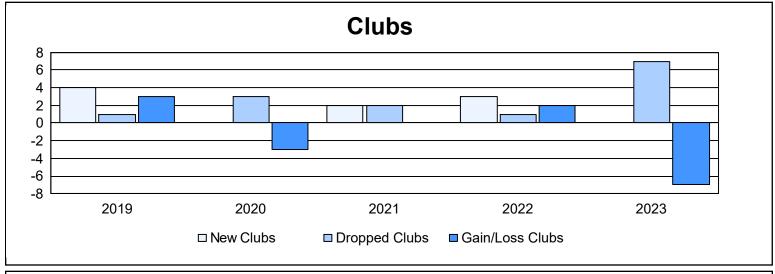

District F 2

As of June 2023 Cumulative

| Year      | New<br>Clubs | Dropped<br>Clubs | Gain/<br>Loss<br>Clubs | New<br>Members | Charter<br>Members | Reinstate<br>Members | Transfer<br>Members | Total<br>Member<br>Added | Total<br>Members<br>Dropped | Gain/<br>Loss<br>Members |
|-----------|--------------|------------------|------------------------|----------------|--------------------|----------------------|---------------------|--------------------------|-----------------------------|--------------------------|
| 2018-2019 | 4            | 1                | 3                      | 84             | 104                | 5                    | 2                   | 195                      | 173                         | 22                       |
| 2019-2020 | 0            | 3                | -3                     | 52             | 0                  | 15                   | 5                   | 72                       | 227                         | -155                     |
| 2020-2021 | 2            | 2                | 0                      | 183            | 51                 | 38                   | 3                   | 275                      | 228                         | 47                       |
| 2021-2022 | 3            | 1                | 2                      | 173            | 178                | 39                   | 5                   | 395                      | 187                         | 208                      |
| 2022-2023 | 0            | 7                | -7                     | 94             | 3                  | 3                    | 3                   | 103                      | 379                         | -276                     |
| Average   | 2            | 3                | -1                     | 117            | 67                 | 20                   | 4                   | 208                      | 239                         | -31                      |